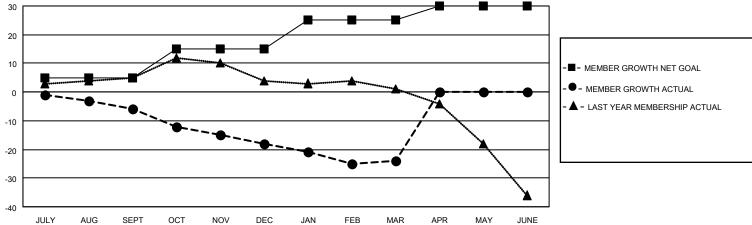

## MONTHLY MEMBERSHIP PROGRESS REPORT

LOCATION IOWA District 9 MC Results as of: 3/31/2021

| Clubs         |               |             |               | Members               |                         |                         |                                                    |  |  |
|---------------|---------------|-------------|---------------|-----------------------|-------------------------|-------------------------|----------------------------------------------------|--|--|
|               | RESULTS FOR   | R 2020-2021 |               | RESULTS FOR 2020-2021 |                         |                         |                                                    |  |  |
| QUARTER       | NEW CLUB GOAL | NEW CLUBS   | DROPPED CLUBS | QUARTER MEM           | IBER GROWTH NET<br>GOAL | MEMBER GROWTH<br>ACTUAL | DROPPED<br>MEMBERS ACTUAL<br>(including transfers) |  |  |
| JULY/AUG/SEPT | 1             | 0           | 0             | JULY/AUG/SEPT         | 5                       | 10                      | 14                                                 |  |  |
| OCT/NOV/DEC   | 0             | 0           | 0             | OCT/NOV/DEC           | 10                      | 10                      | 21                                                 |  |  |
| JAN/FEB/MAR   | 1             | 0           | 1             | JAN/FEB/MAR           | 10                      | 6                       | 12                                                 |  |  |
| APR/MAY/JUNE  | 1             | 0           | 0             | APR/MAY/JUNE          | 5                       | 0                       | 0                                                  |  |  |