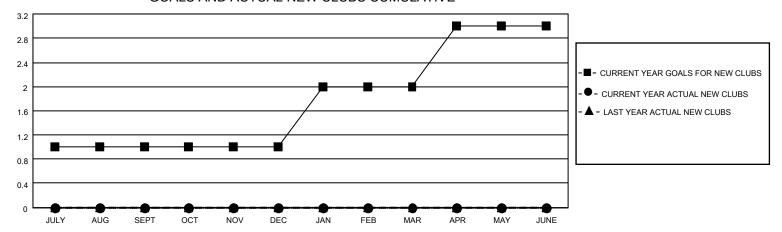

## GOALS AND ACTUAL NEW CLUBS CUMULATIVE

| DROPPED CLUBS: 1          |    | 11 CLUBS OF 43 ADDED 1 OR MORE | GENDER DISTRIBUTION             |              |     |
|---------------------------|----|--------------------------------|---------------------------------|--------------|-----|
|                           |    | NEW MEMBERS                    | MALE                            | 719 (77.23%) |     |
|                           |    |                                | FEMALE                          | 212 (22.77%) |     |
| DROPPED MEMBERS           |    |                                |                                 |              |     |
| DECEASED                  | 14 | CLICK HERE FOR CUMULATIVE      | TOTAL FAMILY UNIT MEMBERS       |              | 209 |
| CLUB CANCELLED 1 OTHER 32 |    | MEMBERSHIP DATA                | FAMILY MEMBERS PAYING HALF DUES |              | 407 |
|                           |    |                                |                                 |              | 107 |
| TOTAL                     | 47 |                                |                                 |              |     |